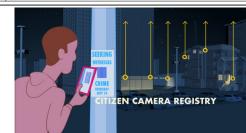

#### Action Notes

Repurpose Polaris footage - neighborhood

Scene

**CITIZEN CAMERA REGISTRY** 

The Voluntary Citizen Camera Registry allows agencies to easily access community assistance... without incuring liability

## Dialog

They can also call for additional evidence through social media outlets with crowdsource URL and QR codes

#### Action Notes

QR Code encourages citizen to upload