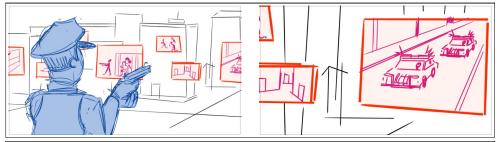

#### Action Notes

Officer sees video frames appearing before him, revealing dangers and victims

Scene Panel 5A

...giving them a situational landscape before arriving on scene

#### Action Notes

More video frames appear over landscape

Scene Panel 5 5A

...giving them a situational landscape before arriving on scene

#### Action Notes

Officer observes video frames, assesses situation ZOOM IN on approacing Patrol vehicle

Dissolve