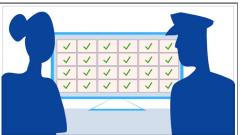

#### Action Notes

This reveals the feeds to be contained within a desktop computer screen. Command staff replaced with just two.people.

Check marks inidcate issue addressed and case closure.

Scene Panel 1

#### Action Notes

Check marks inidcate issue addressed and case closure.