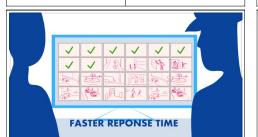

#### Action Notes

This reveals the feeds to be contained within a desktop computer screen. Command staff replaced with just two.people.

Check marks inidcate issue addressed and case closure.

Scene Panel 1

#### Action Notes

Check marks inidcate issue addressed and case closure.