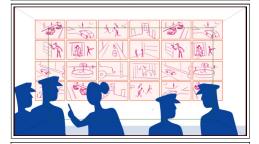

## Action Notes

all feeds onscreen as if in a massive video wall, with multiple command personnel in front...

Scene Panel 6

#### Action Notes

This reveals the feeds to be contained within a desktop computer screen. Command staff replaced with just two.people.

Check marks inidcate issue addressed and case closure.

Scene Panel 1

#### Action Notes

Check marks inidcate issue addressed and case closure.