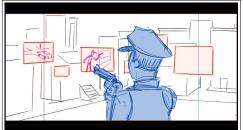

#### Action Notes

Officer observes video frames, assesses situation ZOOM IN on approacing Patrol vehicle

Dissolve

#### Action Notes

PUSH-IN - move into scene with Patrol Vehicles - video frame comes down in front of vehicle ase we spin around to the back view