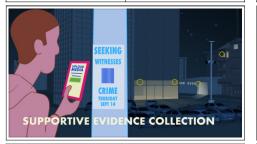

#### Action Notes

Officer sees video frames appearing before him, revealing dangers and victims

Scene Panel 5A

...giving them a situational landscape before arriving on scene

#### Action Notes

More video frames appear over landscape

Scene Panel 5 5A

...giving them a situational landscape before arriving on scene