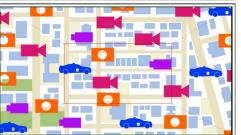

#### Action Notes

Map shows available networked cameras (fixed, mobile, LPR) PUSH IN and DISSOLVE to officer in field

#### Action Notes

Officer sees video frames appearing before him, revealing dangers and victims

Scene Panel 5A

...giving them a situational landscape before arriving on scene

#### Action Notes

More video frames appear over landscape

Scene Panel 5 5A

...giving them a situational landscape before arriving on scene